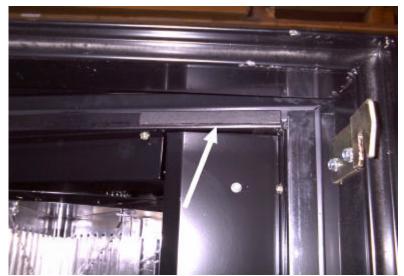

The following pictures should aid you in making door adjustments. If you have any questions please feel free to contact us.

Gerald Widener GPL Field Service Engineer

Attach Magnetic Gauge on the top of the mating strip as shown. This photograph displays magnetic strip attached for the right mating surface; the left side is attached in the same manner.