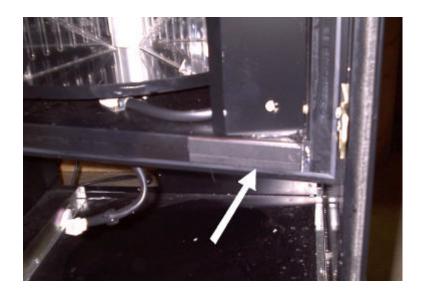

Install the larger magnetic gauges on the bottom gasket mating surfaces as shown